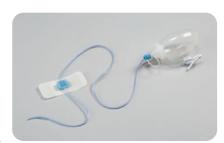

## Characteristics and Advantages

- Catheter tube holder for temporary fixation of a low-vacuum drainage bottle
- Identical silicon material to drainage tube
- Clip for medical device with silicone material same as drainage tube
- Easy operation with simple fastening structure
- Silicone friction preventing leakage of drain pipe
- Hydro-colloid skin adhesion
- Gentle adhesion along the curved surface of the skin to reduce irritation during removal

## How It Works

1 Prepare the product

Apply the adhesive tape on the affected area

Insert the drain pipe into the pipe support. Fix with the silicon band

Apply additional TPU films over the area