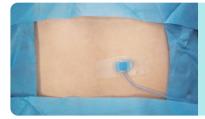

## Characteristics and Advantages

- Catheter tube holder for temporary fixation of a low-vacuum drainage bottle
- Identical silicon material to drainage tube
- Clip for medical device with silicone material same as drainage tube
- Easy operation with simple fastening structure
- Silicone friction preventing leakage of drain pipe
- Hydro-colloid skin adhesion
- Gentle adhesion along the curved surface of the skin to reduce irritation during removal