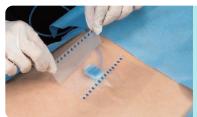

## How It Works

1 Prepare the product

Apply the adhesive tape on the affected area

Insert the drain pipe into the pipe support. Fix with the silicon band

Apply additional TPU films over the area