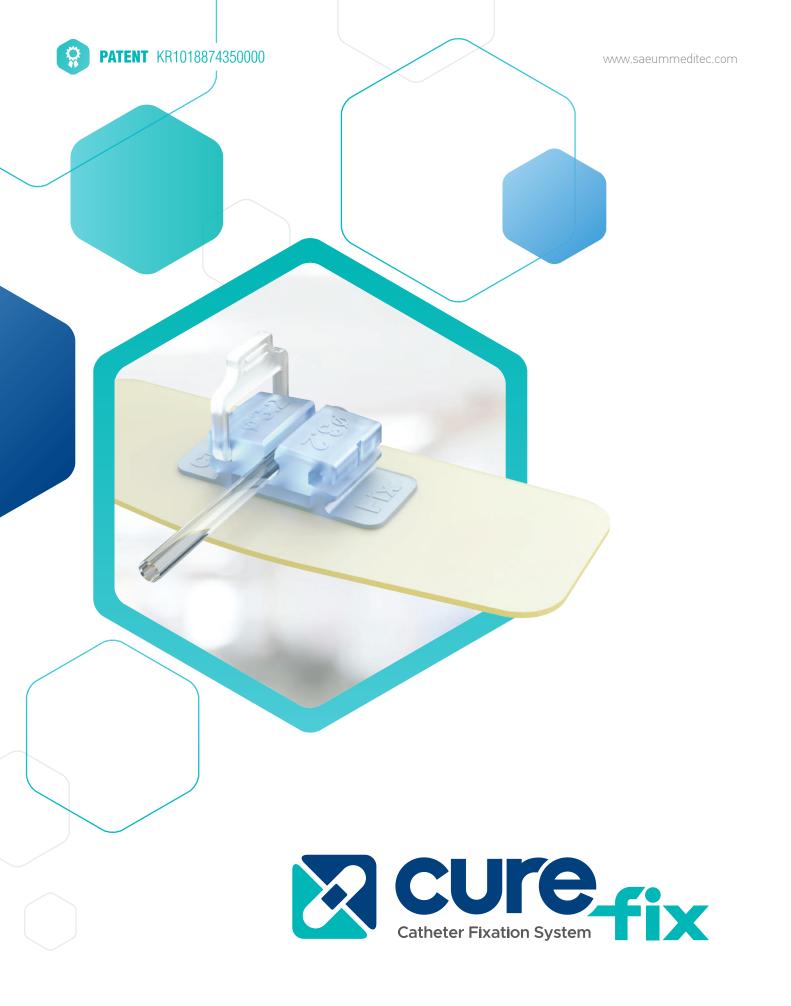

## Characteristics and Advantages

- Catheter tube holder for temporary fixation of a low-vacuum drainage bottle
- Identical silicon material to drainage tube
- Clip for medical device with silicone material same as drainage tube
- Easy operation with simple fastening structure
- Silicone friction preventing leakage of drain pipe
- Hydro-colloid skin adhesion
- Gentle adhesion along the curved surface of the skin to reduce irritation during removal