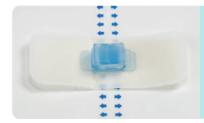

## How It Works

1 Prepare the product

Apply the adhesive tape on the affected area

Insert the drain pipe into the pipe support. Fix with the silicon band

Apply additional TPU films over the area